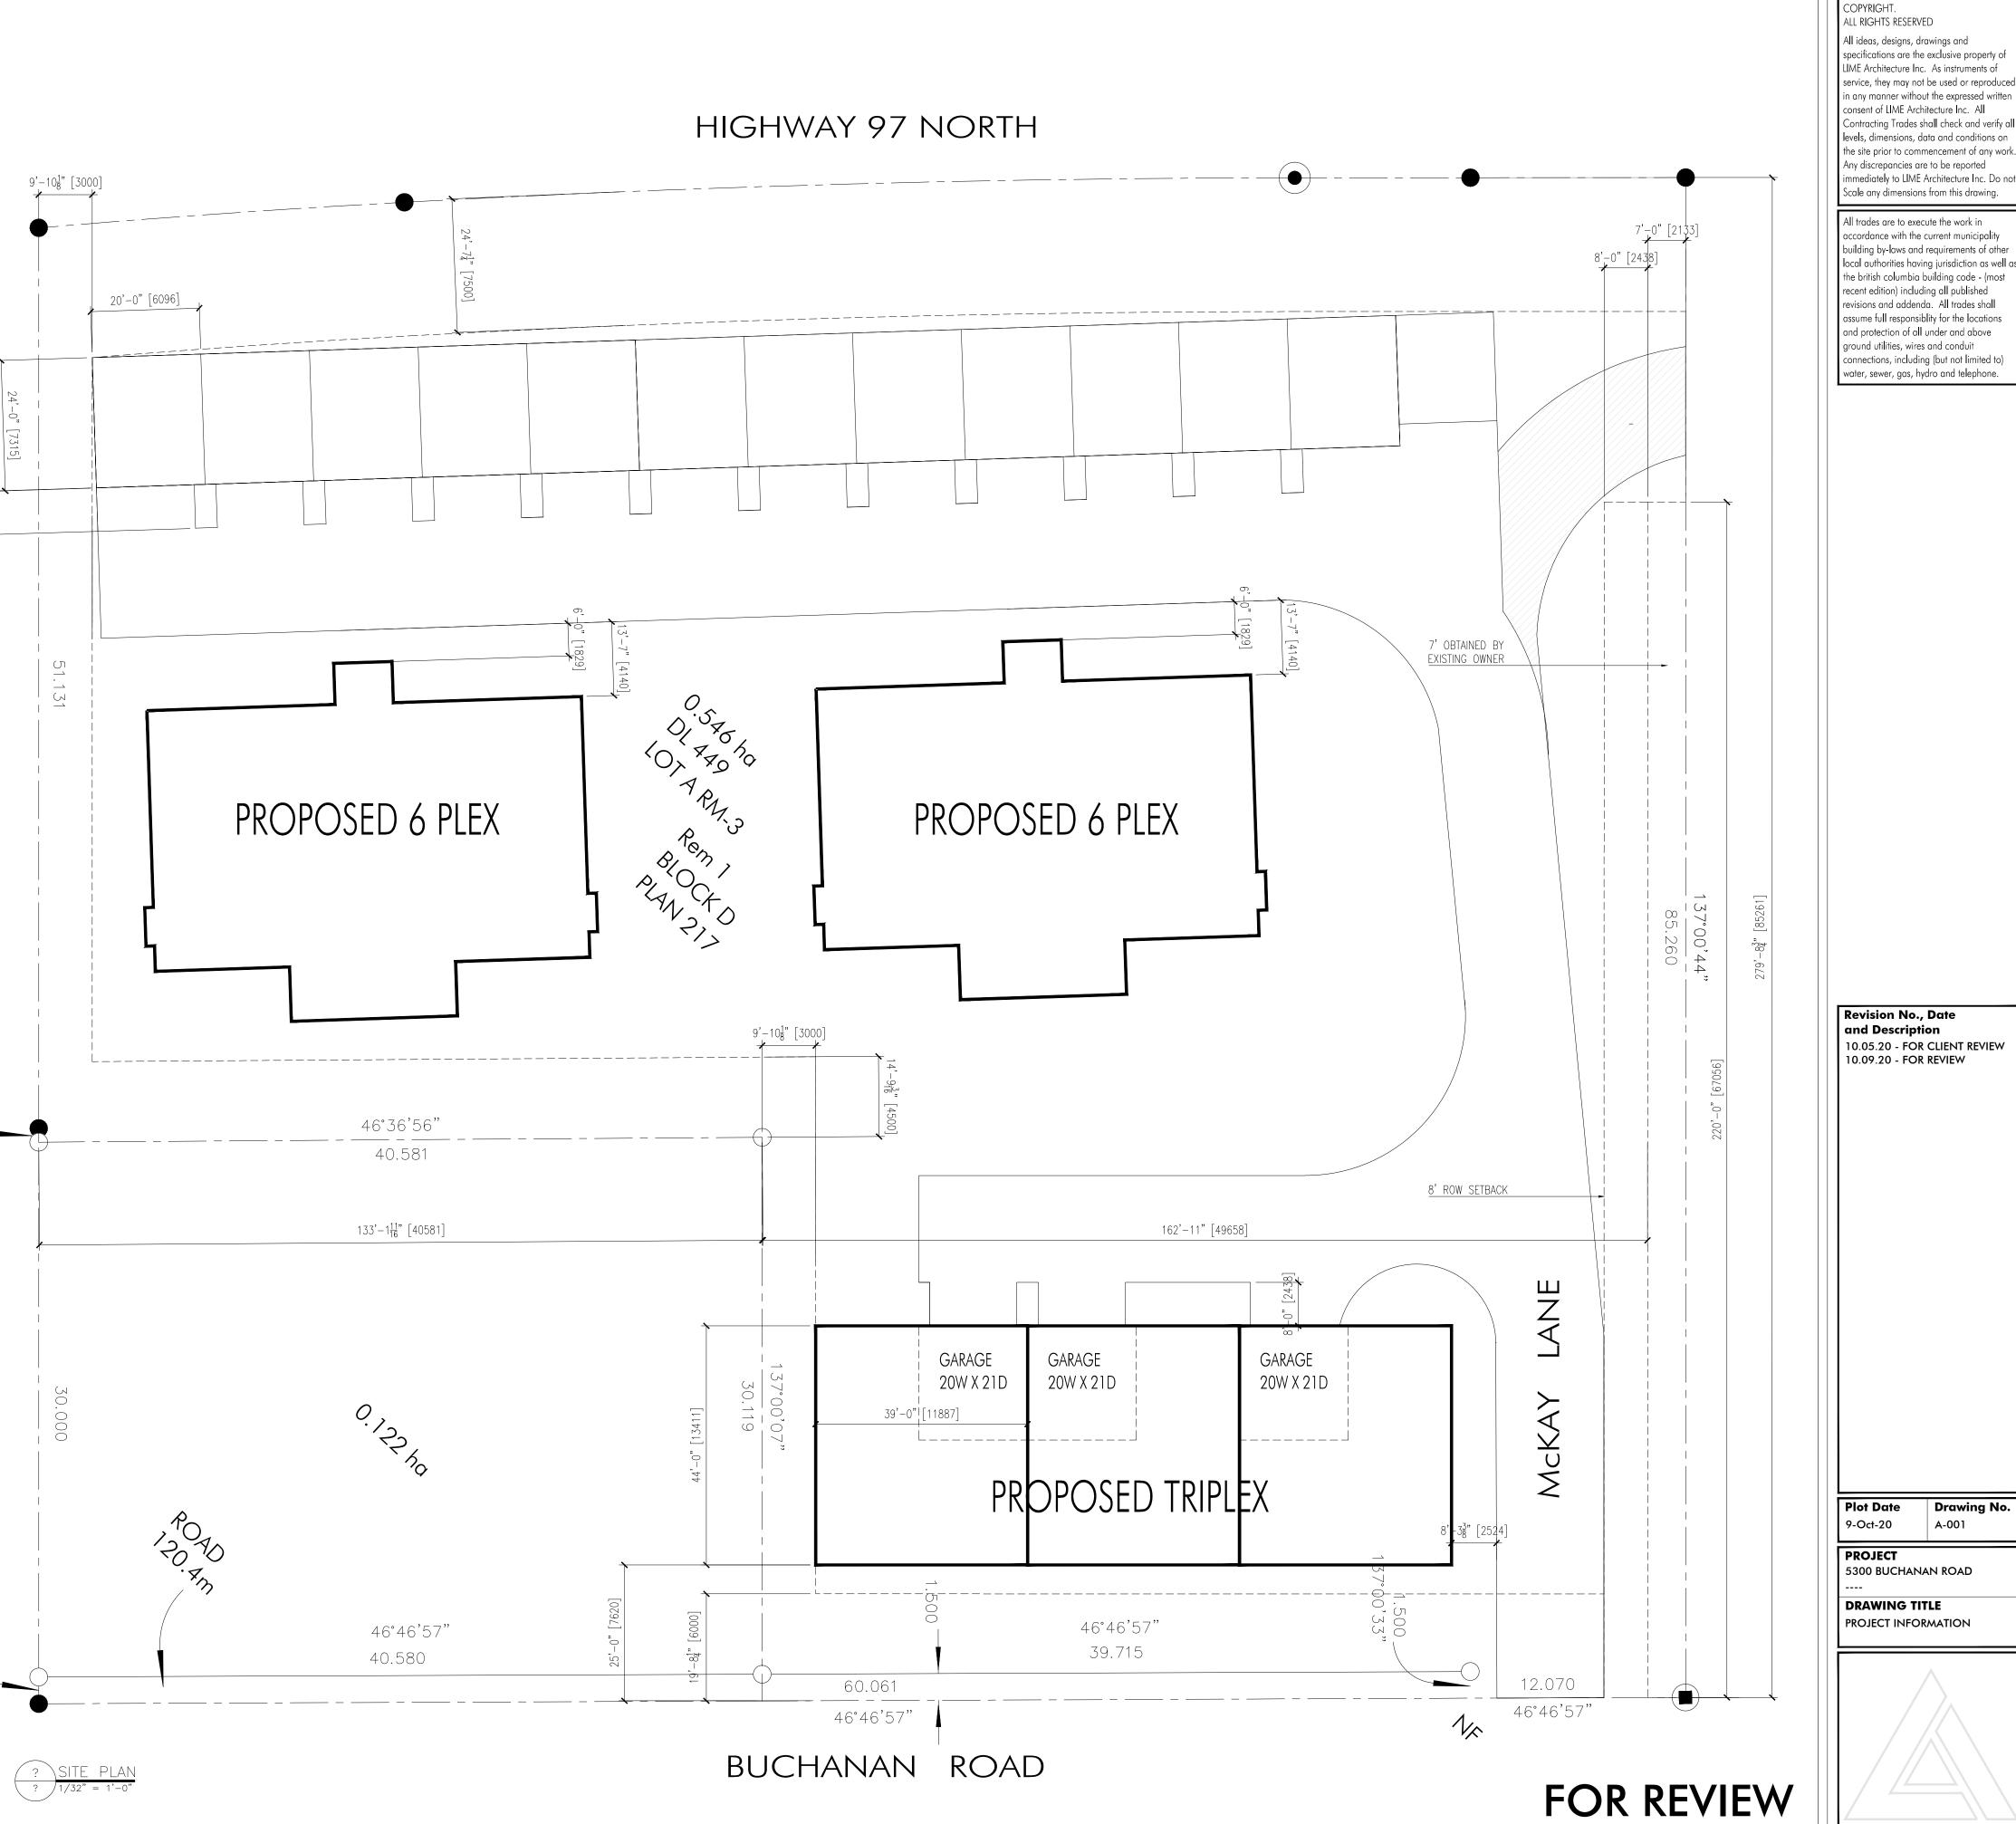

## 5300 Buchanan Road, Peachland, BC

| ZONING CALCULATIONS:<br>CURRENT:DISTRICT OSITE INFORMATION:DISTRICT OGROSS SITE AREA =68,788 SF (6390 SM)ALLOWABLE SITE COVERAGE =68,788 LOWABLE SITE COVERAGE WITH PERMEABLE PARKING =    | F PEACH LAND RM-3 ZON<br>Allowed<br>45% (30,954SF)<br>50% (34,394SF) | IING<br>PROPOSED<br>43% (29,918 SF)<br>49% (34,137 SF) |
|--------------------------------------------------------------------------------------------------------------------------------------------------------------------------------------------|----------------------------------------------------------------------|--------------------------------------------------------|
| UNIT AREA CALCULATIONS:<br>6-PLEX: 8500 SF<br>TRI-PLEX 5245 SF<br>GARAGE: 6123 SF<br>PARKING SURFACE: 10148 SF<br>PERMEABLE PARKING SURFACE 4219 SF<br>TOTAL: 34,135 SF                    |                                                                      |                                                        |
| FAR CALCULATIONSFAR: 0.60:UNIT AREA CALCULATIONS:6-PLEX ENTRY LEVEL:8500 SF6-PLEX SECOND LEVEL:8500 SF6-PLEX UPPER LEVEL:8500 SFTRI-PLEX ENTRY LEVEL:5145 SFTRI-PLEX WALKOUT LEVEL:3765 SF | .60(41,272.8SF)                                                      | .50(34,410 SF)                                         |
| TOTAL: 34,410 SF<br>MAX. HEIGHT =                                                                                                                                                          | ALLOWED<br>11.0M (36F)                                               | PROPOSED<br>10.6M(35' 1/4")                            |
| YARD SETBACKS:<br>FRONT YARD -<br>FRONT YARD TO GARAGE -<br>SIDE YARD -<br>REAR YARD -                                                                                                     | 6.0M<br>6.0M<br>3.0M<br>7.5M                                         | 7.5M<br>N/A<br>3.0M<br>7.5M                            |
| PARKING CALCULATIONS:<br>MULTI-FLOOR, MULTIPLE UNIT RESIDENTIAL BUILINGS<br>TENANT PARKING<br>VISITOR PARKING 0.2/UNIT                                                                     | REQUIRED<br>30<br>7.5                                                | PROPOSED<br>30 (GARAGE PARKING)<br>8                   |