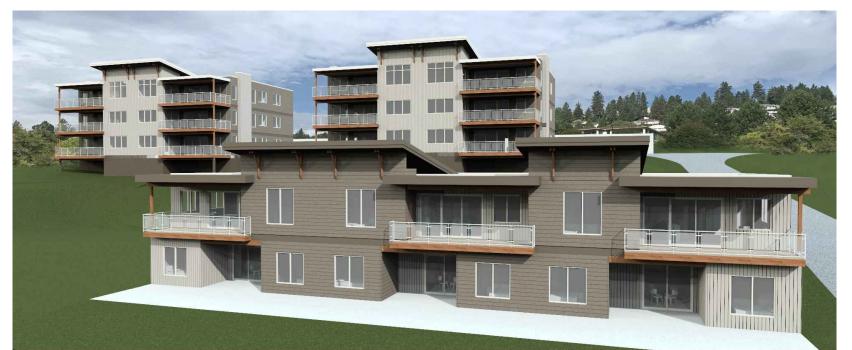

## 5300 Buchanan Road, Peachland, BC

| ZONING CALCULATIONS:<br>CURRENT:DISTRICT OSITE INFORMATION:DISTRICT OGROSS SITE AREA =68,788 SF (6390 SM)ALLOWABLE SITE COVERAGE =68,788 LOWABLE SITE COVERAGE WITH PERMEABLE PARKING =    | F PEACH LAND RM-3 ZON<br>Allowed<br>45% (30,954SF)<br>50% (34,394SF) | IING<br>PROPOSED<br>43% (29,918 SF)<br>49% (34,137 SF) |
|--------------------------------------------------------------------------------------------------------------------------------------------------------------------------------------------|----------------------------------------------------------------------|--------------------------------------------------------|
| UNIT AREA CALCULATIONS:<br>6-PLEX: 8500 SF<br>TRI-PLEX 5245 SF<br>GARAGE: 6123 SF<br>PARKING SURFACE: 10148 SF<br>PERMEABLE PARKING SURFACE 4219 SF<br>TOTAL: 34,135 SF                    |                                                                      |                                                        |
| FAR CALCULATIONSFAR: 0.60:UNIT AREA CALCULATIONS:6-PLEX ENTRY LEVEL:8500 SF6-PLEX SECOND LEVEL:8500 SF6-PLEX UPPER LEVEL:8500 SFTRI-PLEX ENTRY LEVEL:5145 SFTRI-PLEX WALKOUT LEVEL:3765 SF | .60(41,272.8SF)                                                      | .50(34,410 SF)                                         |
| TOTAL: 34,410 SF<br>MAX. HEIGHT =                                                                                                                                                          | ALLOWED<br>11.0M (36F)                                               | PROPOSED<br>10.6M(35' 1/4")                            |
| YARD SETBACKS:<br>FRONT YARD -<br>FRONT YARD TO GARAGE -<br>SIDE YARD -<br>REAR YARD -                                                                                                     | 6.0M<br>6.0M<br>3.0M<br>7.5M                                         | 7.5M<br>N/A<br>3.0M<br>7.5M                            |
| PARKING CALCULATIONS:<br>MULTI-FLOOR, MULTIPLE UNIT RESIDENTIAL BUILINGS<br>TENANT PARKING<br>VISITOR PARKING 0.2/UNIT                                                                     | REQUIRED<br>30<br>7.5                                                | PROPOSED<br>30 (GARAGE PARKING)<br>8                   |